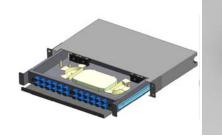

## Rack mount patch panel

Part No.:TK0701-02-1U

## Features

- Slide with draw Suitable for SC,LC,FC,ST,E2000 two adapter plates, Easy to replace Outline Dimension((L×W×H)mm ÷ 484×303×45
- Material:Steel
- Thickness:1.0mm
- Colour:RAL7035,RAL9007