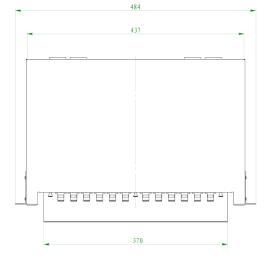

## Rack mount patch panel

Part No.:TK0701-02-1U

## Features

- Slide with draw Suitable for SC,LC,FC,ST,E2000 two adapter plates, Easy to replace Outline Dimension((L×W×H)mm ÷ 484×303×45
- Material:Steel
- Thickness:1.0mm
- Colour:RAL7035,RAL9007