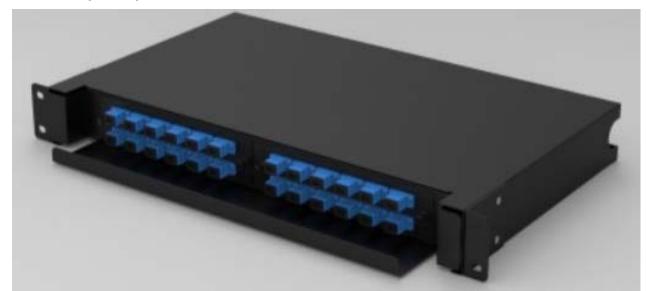

## Rack mount patch panel

Part No.:TK0701-02-1U

## Features

- Slide with draw Suitable for SC,LC,FC,ST,E2000 two adapter plates, Easy to replace Outline Dimension((L×W×H)mm ÷ 484×303×45
- Material:Steel
- Thickness:1.0mm
- Colour:RAL7035,RAL9007

## Order information

| Part No.             | Adapter        | Capacity           | Accessory                        |
|----------------------|----------------|--------------------|----------------------------------|
| TK0701-02-1USCS12-00 | SCS:SC Simplex | 12:12ports,12fiber | 00:without adaptor & pigtail     |
| TK0701-02-1ULCD24-10 | LCD:LC Duplex  | 24ports,48fiber    | 10:with adaptor, without pigtail |
| TK0701-02-1ULCS24-11 | LCS:LC Simplex | 24ports,24fiber    | 11:with adaptor, with pigtail    |