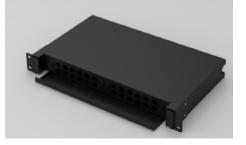

## Rack mount patch panel

Part No.:TK0701-02-1U

## Features

- Slide with draw Suitable for SC,LC,FC,ST,E2000 two adapter plates, Easy to replace Outline Dimension((L×W×H)mm ÷ 484×303×45
- Material:Steel
- Thickness:1.0mm
- Colour:RAL7035,RAL9007