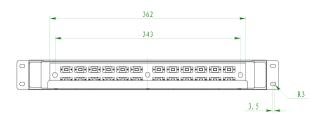

## Rack mount patch panel

Part No.:TK0701-02-1U

## Features

- Slide with draw Suitable for SC,LC,FC,ST,E2000 two adapter plates, Easy to replace Outline Dimension((L×W×H)mm ÷ 484×303×45
- Material:Steel
- Thickness:1.0mm
- Colour:RAL7035,RAL9007